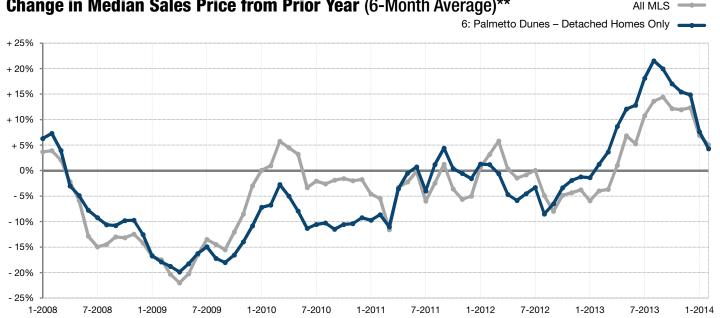

| 92.7%       | - 0.4%  | 93.6%     | 93.6%       | + 0.0%  |
| Days on Market Until Sale                                                             | 162                         | 148         | - 8.4%  | 139       | 171         | + 22.7% |
| Inventory of Homes for Sale                                                           | 85                          | 87          | + 2.4%  |           |             |         |
| * December on a consult for coller concessions.   Activity for one month concessions. | look ovtrome due to small s | annolo oizo |         |           |             |         |

Does not account for seller concessions. | Activity for one month can sometimes look extreme due to small sample size.



## Change in Median Sales Price from Prior Year (6-Month Average)\*\*