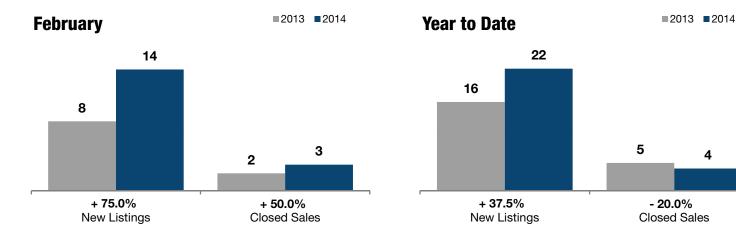

## 6: Palmetto **Dunes**

+ 75.0%

**February** 

+ 50.0%

11.3%

Change in **New Listings** 

Change in **Closed Sales** 

Change in **Median Sales Price** 

## Datached Homes Only

| Detached Homes Uniy                                                                   | 2013                        | 2014        | +/-     | 2013      | 2014        | +/-     |
|---------------------------------------------------------------------------------------|-----------------------------|-------------|---------|-----------|-------------|---------|
| New Listings                                                                          | 8                           | 14          | + 75.0% | 16        | 22          | + 37.5% |
| Closed Sales                                                                          | 2                           | 3           | + 50.0% | 5         | 4           | - 20.0% |
| Median Sales Price*                                                                   | \$1,307,500                 | \$1,160,000 | - 11.3% | \$960,000 | \$1,137,500 | + 18.5% |
| Percent of List Price Received*                                                       | 93.1%                       | 92.7%       | - 0.4%  | 93.6%     | 93.6%       | + 0.0%  |
| Days on Market Until Sale                                                             | 162                         | 148         | - 8.4%  | 139       | 171         | + 22.7% |
| Inventory of Homes for Sale                                                           | 85                          | 87          | + 2.4%  |           |             |         |
| * December on a consult for coller concessions.   Activity for one month concessions. | look ovtrome due to small s | annolo oizo |         |           |             |         |

Does not account for seller concessions. | Activity for one month can sometimes look extreme due to small sample size.